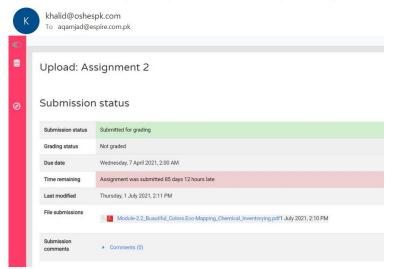

#### 2.4 Technical Issues

2.4.1 Submissions

The submittal Date shows there is some date setting issue for ToT on CM in PAK

FW: You have submitted your assignment submission for Upload: Assignment 2