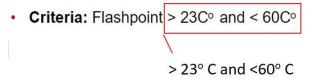

## 2.5 Suggestions

(The range does not include the 23 deg C and 60 deg C which are part of range as per GHS)